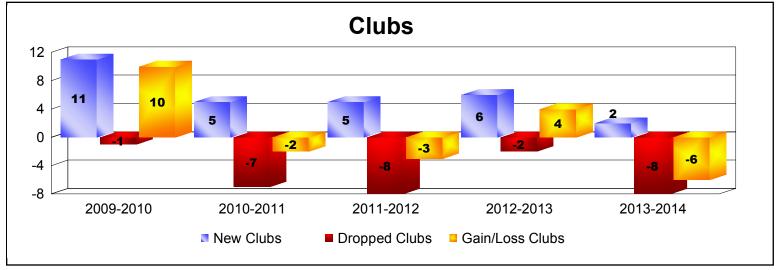

District 321B1 As of June 2014 Cumulative

| Year      | New<br>Clubs | Dropped<br>Clubs | Gain/<br>Loss<br>Clubs | New<br>Members | Charter<br>Members | Reinstate<br>Members | Transfer<br>Members | Total<br>Member<br>Added | Total<br>Members<br>Dropped | Gain/<br>Loss<br>Members |
|-----------|--------------|------------------|------------------------|----------------|--------------------|----------------------|---------------------|--------------------------|-----------------------------|--------------------------|
| 2009-2010 | 11           | -1               | 10                     | 686            | 288                | 20                   | 6                   | 1000                     | -158                        | 842                      |
| 2010-2011 | 5            | -7               | -2                     | 346            | 122                | 81                   | 3                   | 552                      | -734                        | -182                     |
| 2011-2012 | 5            | -8               | -3                     | 276            | 112                | 36                   | 3                   | 427                      | -542                        | -115                     |
| 2012-2013 | 6            | -2               | 4                      | 322            | 141                | 65                   | 14                  | 542                      | -471                        | 71                       |
| 2013-2014 | 2            | -8               | -6                     | 211            | 122                | 88                   | 36                  | 457                      | -656                        | -199                     |
| Average   | 6            | -5               | 1                      | 368            | 157                | 58                   | 12                  | 596                      | -512                        | 83                       |