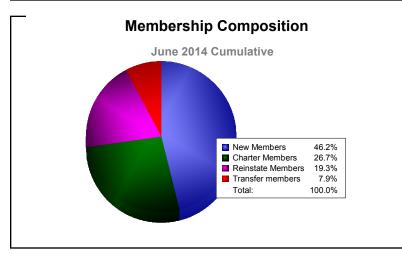

District 321B1 As of June 2014 Cumulative

| Year      | New<br>Clubs | Dropped<br>Clubs | Gain/<br>Loss<br>Clubs | New<br>Members | Charter<br>Members | Reinstate<br>Members | Transfer<br>Members | Total<br>Member<br>Added | Total<br>Members<br>Dropped | Gain/<br>Loss<br>Members |
|-----------|--------------|------------------|------------------------|----------------|--------------------|----------------------|---------------------|--------------------------|-----------------------------|--------------------------|
| 2009-2010 | 11           | -1               | 10                     | 686            | 288                | 20                   | 6                   | 1000                     | -158                        | 842                      |
| 2010-2011 | 5            | -7               | -2                     | 346            | 122                | 81                   | 3                   | 552                      | -734                        | -182                     |
| 2011-2012 | 5            | -8               | -3                     | 276            | 112                | 36                   | 3                   | 427                      | -542                        | -115                     |
| 2012-2013 | 6            | -2               | 4                      | 322            | 141                | 65                   | 14                  | 542                      | -471                        | 71                       |
| 2013-2014 | 2            | -8               | -6                     | 211            | 122                | 88                   | 36                  | 457                      | -656                        | -199                     |
| Average   | 6            | -5               | 1                      | 368            | 157                | 58                   | 12                  | 596                      | -512                        | 83                       |