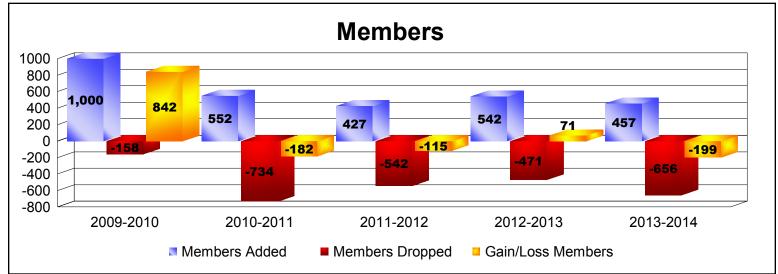

District 321B1 As of June 2014 Cumulative

| Year      | New<br>Clubs | Dropped<br>Clubs | Gain/<br>Loss<br>Clubs | New<br>Members | Charter<br>Members | Reinstate<br>Members | Transfer<br>Members | Total<br>Member<br>Added | Total<br>Members<br>Dropped | Gain/<br>Loss<br>Members |
|-----------|--------------|------------------|------------------------|----------------|--------------------|----------------------|---------------------|--------------------------|-----------------------------|--------------------------|
| 2009-2010 | 11           | -1               | 10                     | 686            | 288                | 20                   | 6                   | 1000                     | -158                        | 842                      |
| 2010-2011 | 5            | -7               | -2                     | 346            | 122                | 81                   | 3                   | 552                      | -734                        | -182                     |
| 2011-2012 | 5            | -8               | -3                     | 276            | 112                | 36                   | 3                   | 427                      | -542                        | -115                     |
| 2012-2013 | 6            | -2               | 4                      | 322            | 141                | 65                   | 14                  | 542                      | -471                        | 71                       |
| 2013-2014 | 2            | -8               | -6                     | 211            | 122                | 88                   | 36                  | 457                      | -656                        | -199                     |
| Average   | 6            | -5               | 1                      | 368            | 157                | 58                   | 12                  | 596                      | -512                        | 83                       |